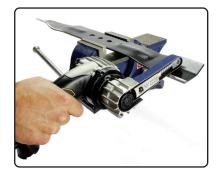

#### **INSTALLATION:**

- 1. Install Pulley Drive Hub onto tool using provided Left-Hand Thread Hub Fastener turn **LEFT** to tighten and **RIGHT** to loosen, **do not over-tighten fastener**. Be sure the Pulley Drive Hub is properly aligned onto the keyed motor shaft.
- **2.** Install metal Tool Grinding Attachment onto power platform at Position A. Press **FIRMLY** inward to depress ball detent, then rotate forward to Position B.
- 3. Push in and turn tensioner to install / uninstall belt.

### SHARPENING:

- Avoid overheating tool.
- Allow tool to cool to room temperature between rated operating periods.
- Speed Setting: Use at full speed for optimum performance.
- Always secure work piece and wear eye protection when grinding.
- Keep tool and attachment clean for optimum life and performance.