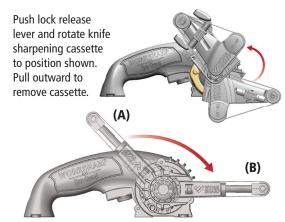

#### **INSTALLATION:**

- 1. Install Pulley Drive Hub onto tool using provided Left-Hand Thread Hub Fastener turn **LEFT** to tighten and **RIGHT** to loosen, **do not over-tighten fastener**. Be sure the Pulley Drive Hub is properly aligned onto the keyed motor shaft.
- **2.** Install metal Tool Grinding Attachment onto power platform at Position A. Press **FIRMLY** inward to depress ball detent, then rotate forward to Position B.
- 3. Push in and turn tensioner to install / uninstall belt.