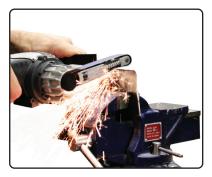

### SHARPENING:

- Avoid overheating tool.
- Allow tool to cool to room temperature between rated operating periods.
- Speed Setting: Use at full speed for optimum performance.
- Always secure work piece and wear eye protection when grinding.
- Keep tool and attachment clean for optimum life and performance.