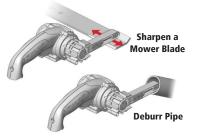

### SHARPENING:

- Avoid overheating tool.
- Allow tool to cool to room temperature between rated operating periods.
- Speed Setting: Use at full speed for optimum performance.
- Always secure work piece and wear eye protection when grinding.
- Keep tool and attachment clean for optimum life and performance.