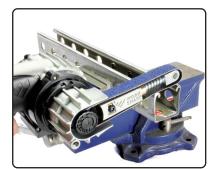

#### **GET TO KNOW YOUR TOOL:**

#### **INSTALLATION:**

- 1. Install Pulley Drive Hub onto tool using provided Left-Hand Thread Hub Fastener turn **LEFT** to tighten and **RIGHT** to loosen, **do not over-tighten fastener**. Be sure the Pulley Drive Hub is properly aligned onto the keyed motor shaft.
- **2.** Install metal Tool Grinding Attachment onto power platform at Position A. Press **FIRMLY** inward to depress ball detent, then rotate forward to Position B.
- 3. Push in and turn tensioner to install / uninstall belt.