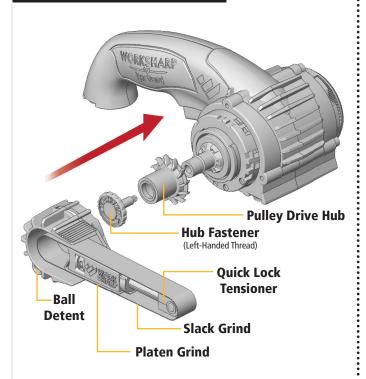

#### **GET TO KNOW YOUR TOOL:**

#### **INSTALLATION:**

- 1. Install Pulley Drive Hub onto tool using provided Left-Hand Thread Hub Fastener turn **LEFT** to tighten and **RIGHT** to loosen, **do not over-tighten fastener**. Be sure the Pulley Drive Hub is properly aligned onto the keyed motor shaft.
- **2.** Install metal Tool Grinding Attachment onto power platform at Position A. Press **FIRMLY** inward to depress ball detent, then rotate forward to Position B.
- 3. Push in and turn tensioner to install / uninstall belt.